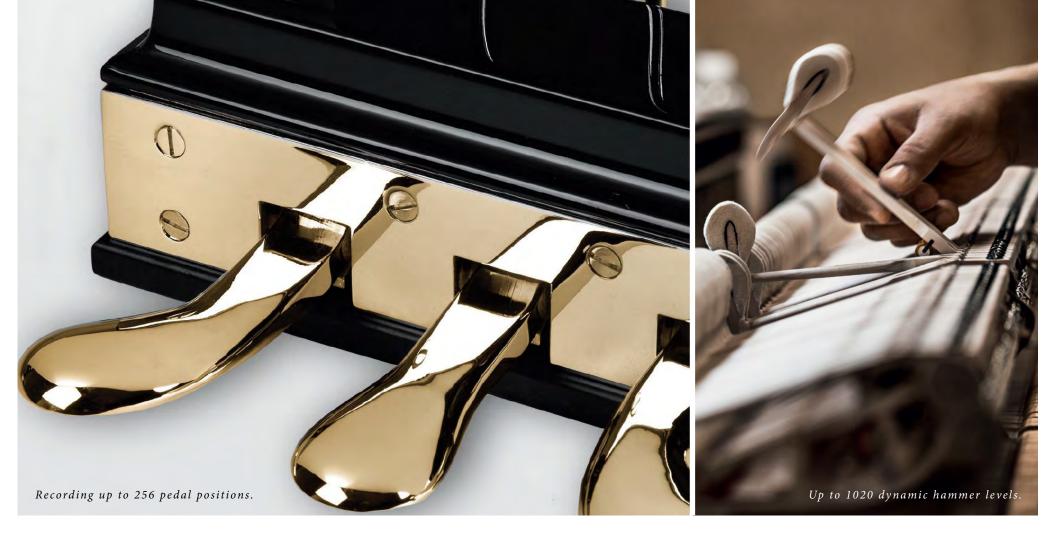

# captured WITH SUPERIOR TECHNOLOGY

SPIRIO'S high resolution playback system uses proprietary software to measure hammer velocity (up to 1020 dynamic levels at a rate of up to 800 samples per second) and proportional pedaling, for both the damper pedal and soft pedal (up to 256 pedal positions at a rate of up to 100 samples per second).