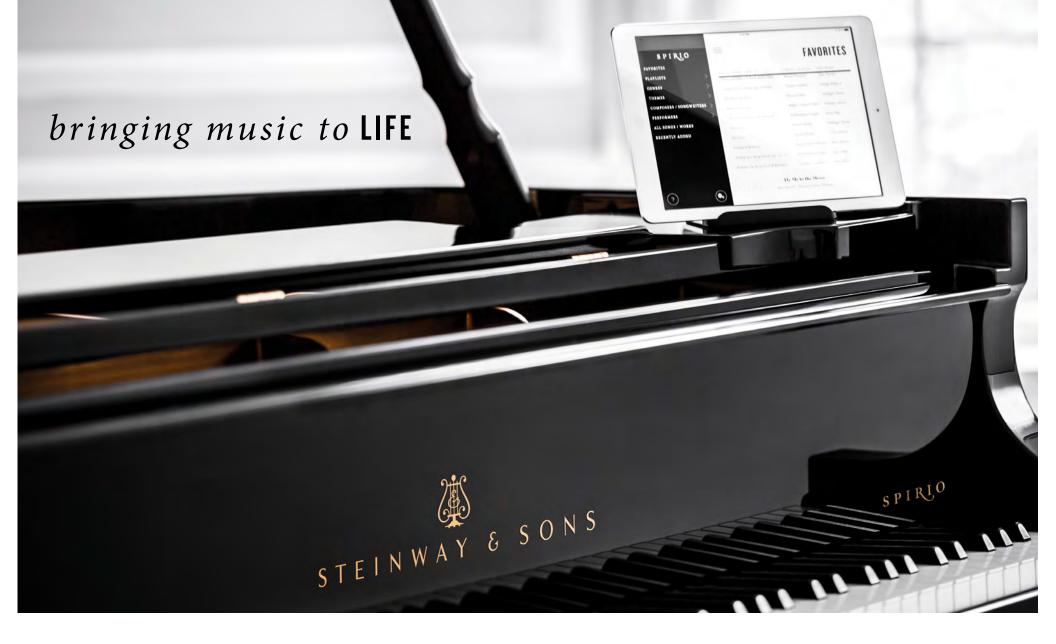

### an intimate CONNECTION

The STEINWAY SPIRIO is the first high resolution player piano worthy of the STEINWAY & SONS name. A masterpiece of artistry and engineering, SPIRIO conveys the passion and humanity of live music, connecting listener and artist as only the world's best piano can.

### the world's best artists LIVE IN YOUR HOME

With the touch of an iPad\*, spirio brings your steinway to life. Hundreds of performances from the world's greatest steinway Artists invite you to enjoy exquisite piano music, live in your home. spirio unlocks the furthest reaches of your steinway's expression, regardless of your playing ability.

# playlists for any occasion

Playlists, themes, and genres curated by STEINWAY & SONS draw upon STEINWAY'S renowned musical expertise to create the perfect mood for any occasion. An integrated volume control permits fine adjustment of the piano's playback intensity from brilliant concert-level to subdued salon, taking advantage of SPIRIO'S whisper-soft capabilities.