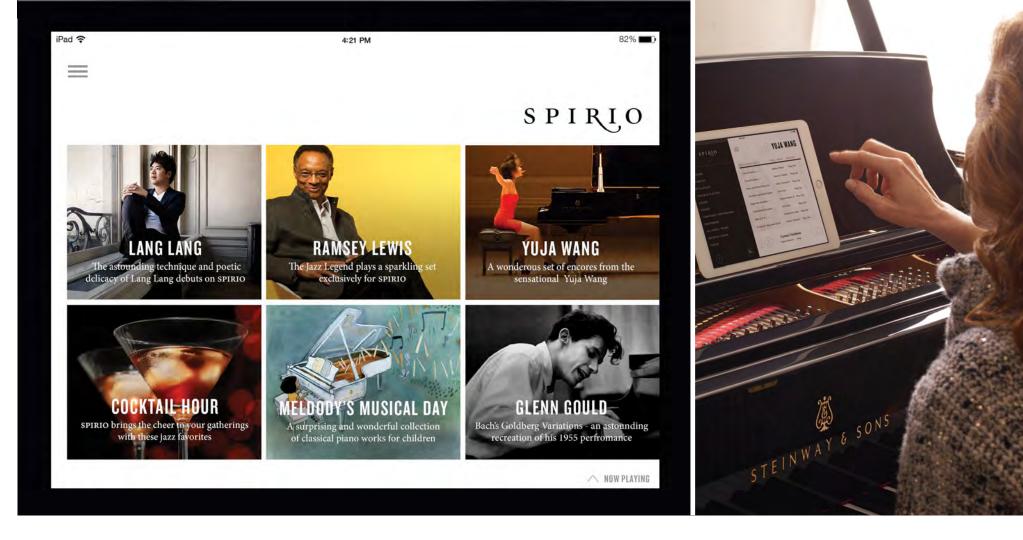

### a concert AT YOUR FINGERTIPS

The SPIRIO music library, with performances captured at the STEINWAY Studios, is regularly and automatically updated to the in-app listings as they become available—ready to enjoy in your home. The library features everything from Bach to Irving Berlin to Billy Joel.

6

# $living\ {\it AND\ IMMORTAL}$

Through the use of proprietary audio translation software, the STEINWAY & SONS SPIRIO library also includes performances by such STEINWAY immortals as Glenn Gould, Duke Ellington, and Sergei Rachmaninoff, musicians forever etched in memory whose music came to life on a STEINWAY.